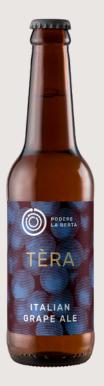

# TÈRA italian grape ale

Special beer, born from the meeting of the must of beer and the must of Sangiovese grapes. Two opposites that attract get together in a medium body and alcohol beer, with an pale pink color and a dry finish. On the nose and in the mouth the aromas of red fruits explode, the violet and an hint of spices, well balanced by a gentle acidity enhancing the freshness.