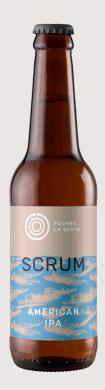

# SCRUM

AMERICAN IPA

ESCI DALLA
MISCHIA /
STAND OUT FROM
THE CROWD

## **SCRUM**

### **AMERICAN IPA**

A beer with an intense citrus and fruity hopping, very American style, pale amber color and a persistent foam. On the nose hints of citrus, resin and tropical fruits. In the mouth the intense hop flavor and the alcohol content, are well balanced by a calibrated quantity of caramel malts.